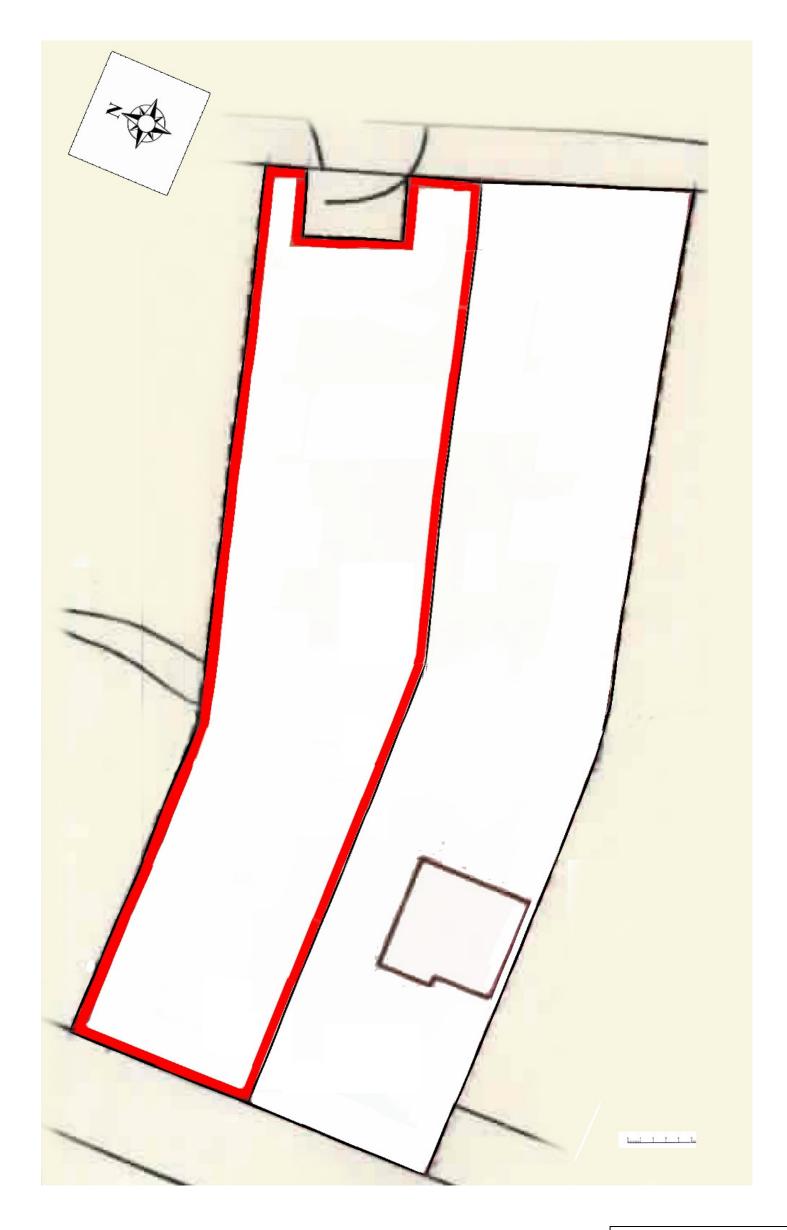

Page 1.

Notes:

Waters Edge was formally known as Wychelm.

Lease Plan : Parcel of land at

Waters Edge, Ockham Road South, East Horsley, KT24 6RZ

## Home Standards Ltd

(E) Info@HomeStandards.co.uk

(T) 0208 648 9871 Scale: 1:300 Paper size: A3

Issue date: 02<sup>nd</sup> September 2016

Issue number: 01 Page 1 of 2

Page 2.

Notes:

Waters Edge was formally known as Wychelm.

 $\label{lease Plan: Parcel of land at } \textbf{Lease Plan: Parcel of land at}$ 

Waters Edge, Ockham Road South, East Horsley, KT24 6RZ